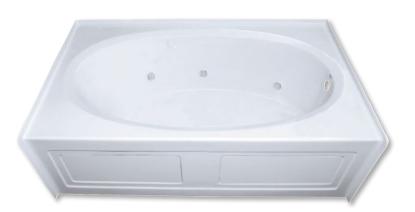

# 72 X 42 Acrylic Tub with Skirt

#### **Product Features**

- 17-1/2" Depth
- Durable Worry-Free Acrylic Construction
- Whirlpool Option Available with 6 Color Matched Jets
- Right Hand or Left Hand Drain Locations
- · Available in White, Biscuit or Bone