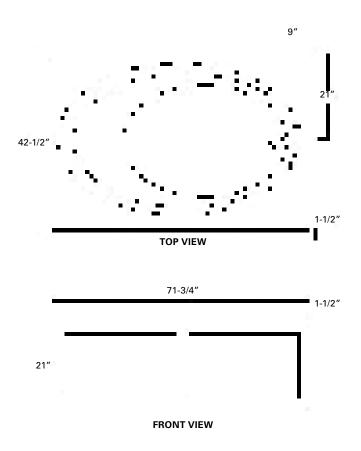

## **Technical Specifications**

- Dimensions: 71-3/4"(L) x 42-1/2"(W) x 21-1/2"(D)
- Capacity To Overflow: 75 Gallon
- Filled Weight: 766 Lbs.
- Shipping Weight: 166 Lbs.
- Botton Sump Dimension: 50"(L) X 28"(W)
- Pump: 5.9 AMPS
- Electrical: 120 VAC, 15AMP, 60Hz; requires a dedicated GFCI protected separate circuit

Electrical Specifications do not apply to non-whirlpool tubs. Measurements may vary +/- 1/4"