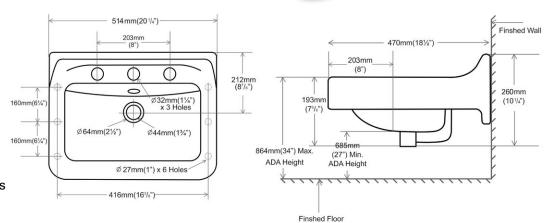

# **Overall Dimensions & Weight**

- 20-1/4"(W) x 18-1/2"(D) x 10-1/4"(H)
- 37 lbs

#### Carrier

 19" concealed arm support as required to be furnished by others

| ✓ To<br>Submit | Part No. | Description                           | A           |
|----------------|----------|---------------------------------------|-------------|
|                | MLS10406 | 8" Center ADA Wall Mount Lavatory     | 8" (203 mm) |
|                | MLS10407 | 4" Center ADA Wall Mount Lavatory     | 4" (102 mm) |
|                | MLS10408 | Single Center ADA Wall Mount Lavatory | N/A         |