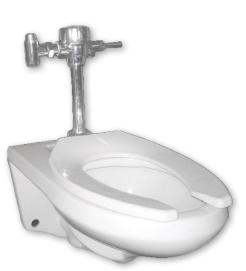

# High Efficiency Wall Mount Elongated Flush Valve Bowl

#### **Product Features**

- 1.28 GPF (4.86 LPF) High Efficiency or 1.6 GPF (6.08 LPF) Standard Bowl
- 1.28 GPF (4.86 LFP) High Efficiency contributes toward LEED
- Elongated Bowl
- 2" Fully Glazed Trapway
- Siphon Jet Flush Action
- ADA Compliant
- Flush Valve & Toilet Seat not included
- Use Seasons Toilet Seat SE10052