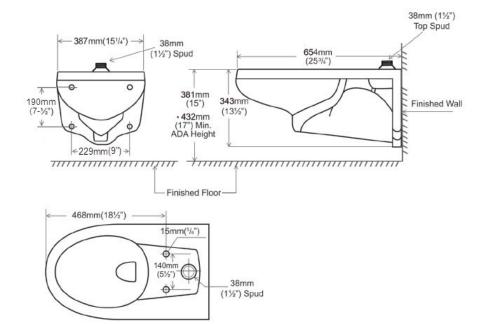

## 1 0F 1

# High Efficiency Wall Mount Elongated Flush Valve Bowl

#### **Product Features**

- 1.28 GPF (4.86 LPF) High Efficiency or 1.6 GPF (6.08 LPF) Standard Bowl
- 1.28 GPF (4.86 LFP) High Efficiency contributes toward LEED
- Elongated Bowl
- 2" Fully Glazed Trapway
- Siphon Jet Flush Action
- ADA Compliant
- Flush Valve & Toilet Seat not included
- Use Seasons Toilet Seat SE10052

### **Overall Dimensions**

- 15-1/4"(W) x 25-3/4"(D) x 13 1/2"(H)
- 50 lbs

#### Certifications

- IAPMO cUPC
- ASME A112.19.2
- CSA B45.1-2008
- ANSI A117.1



| ✓ To<br>Submit | Part No. | Description                                           | MaP Score |
|----------------|----------|-------------------------------------------------------|-----------|
|                | MLS10409 | High Efficiency Wall Mount Elongated Flush Valve Bowl | 800g      |

#### Warranty

1 Year Limited Warranty. See warranty information for more details.

All dimensions listed are nominal. MAINLINE® reserves the right to make product and material changes at any time without notice.

Contact your sales representative for more information or visit our website at mainlinecollection.com

Mainline High Efficiency Wall Mount Elongated Flush Valve Bowl | rev. 11-15-2011