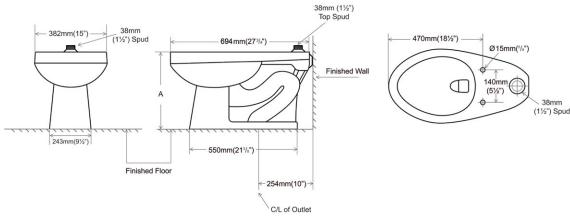

## **Overall Dimensions**

• 15"(W) x 27-3/4"(D)

#### Certifications

- IAPMO cUPC
- ASME A112.19.2
- CSA B45.1-2008

| ✓ To<br>Submit | Part No. | Description          | Α                | Weight | MaP Score |
|----------------|----------|----------------------|------------------|--------|-----------|
|                | MLS10410 | Standard Height Bowl | 15" (382 mm)     | 46lbs  | 850g      |
|                | MLS10411 | ADA Height Bowl      | 16-1/2" (419 mm) | 50lbs  | 800g      |