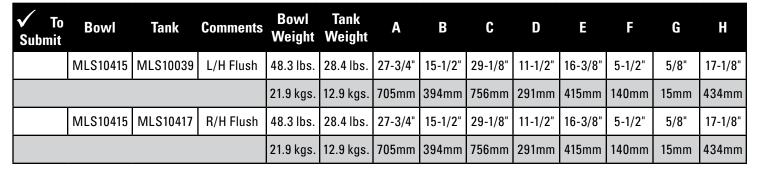

## Warranty

1 Year Limited Warranty. See warranty information for more details.

All dimensions listed are nominal. MAINLINE® reserves the right to make product and material changes at any time without notice.